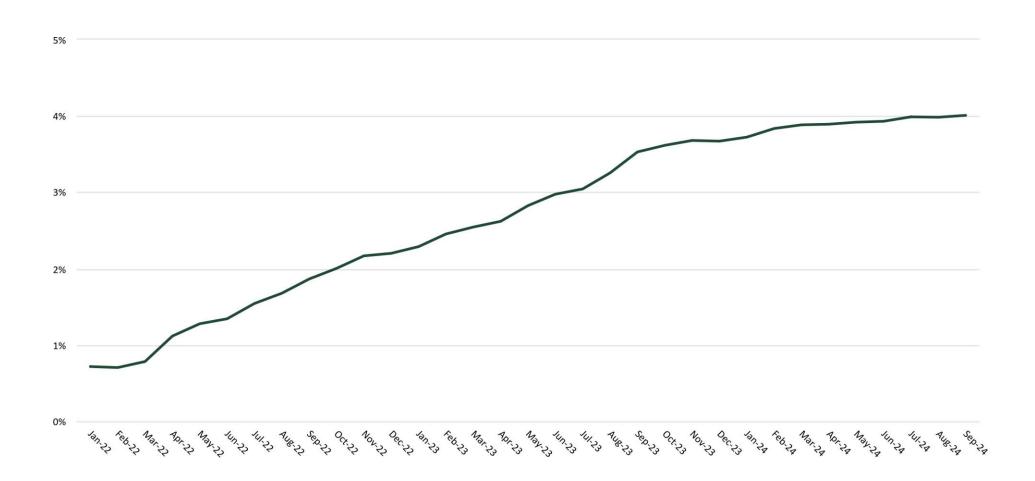

## HISTORICAL AVERAGE PURCHASE YIELD

Calleguas Municipal Water District | Account #10934 | As of September 30, 2024

Purchase Yield as of 09/30/24 = 4.01%