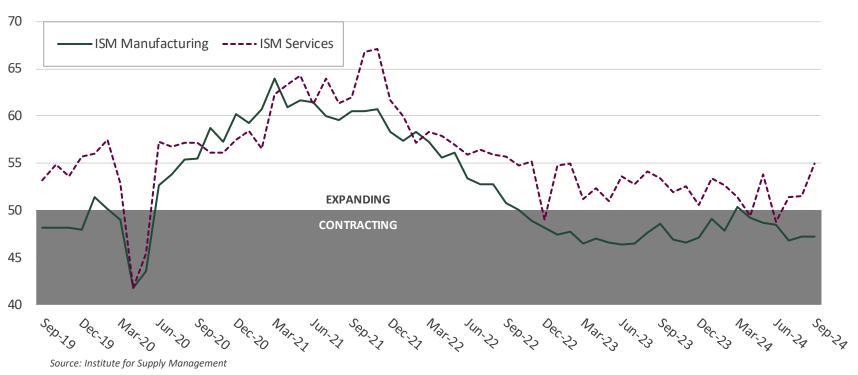

### **Institute of Supply Management (ISM) Surveys**

The Institute for Supply Management (ISM) Manufacturing index contracted at a slower rate of 47.2 in September compared to 47.5 in August. Demand remains subdued and companies are continuing to reduce head counts through layoffs, attrition and hiring freezes. The ISM Services Index increased to 54.9 in September, increasing from 51.7 in August, due stronger production and new orders. A reading over 50 indicates expansion, while a reading under 50 indicates contraction.