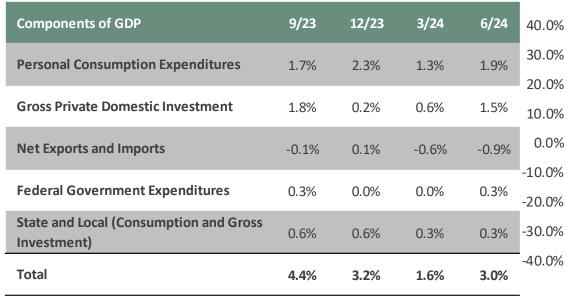

## **Gross Domestic Product (GDP)**

Source: US Department of Commerce

Source: US Department of Commerce

According to the third estimate, second quarter GDP increased at an annualized rate of 3.0%, unchanged from the prior estimate. Growth continues to be powered by personal consumption expenditures. Gross fixed investment, government consumption expenditures, and inventories also had positive contributions, with a negative offset by net exports. The consensus projection calls for 2.0% growth in the third quarter and 2.6% growth for the full year 2024.