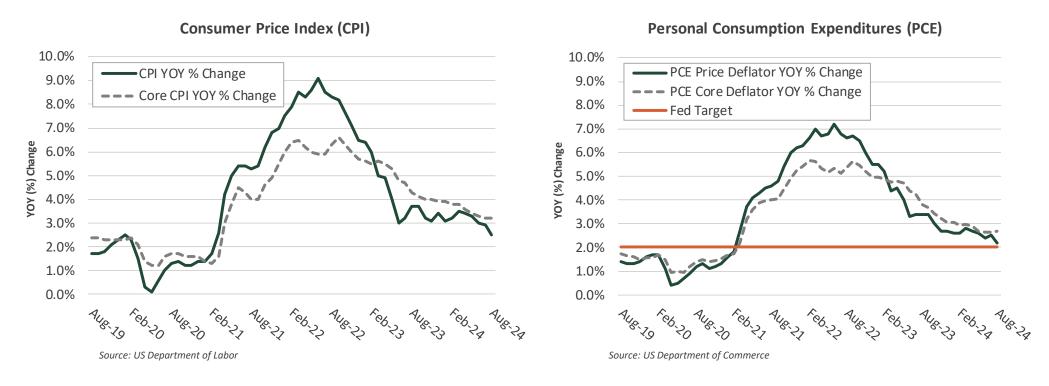

In August, the Consumer Price Index (CPI) rose 0.2% month-over-month and 2.5% year-over-year, down from 2.9% in July, largely due to a drop in gasoline prices. The Core CPI, which excludes volatile food and energy components, rose more than expected in August by 0.3% month-over-month and 3.2% year-over-year. The Personal Consumption Expenditures (PCE) Index rose 0.1% from the previous month and 2.2% year-over-year in August. The Core PCE deflator (the Fed's preferred gauge) increased 0.1% month-over-month and 2.7% over the past year, still above the Fed's 2% inflation target. Much of the lingering inflation has been driven by shelter costs and demand for services, but recent data provide confirmation that inflation is moderating.