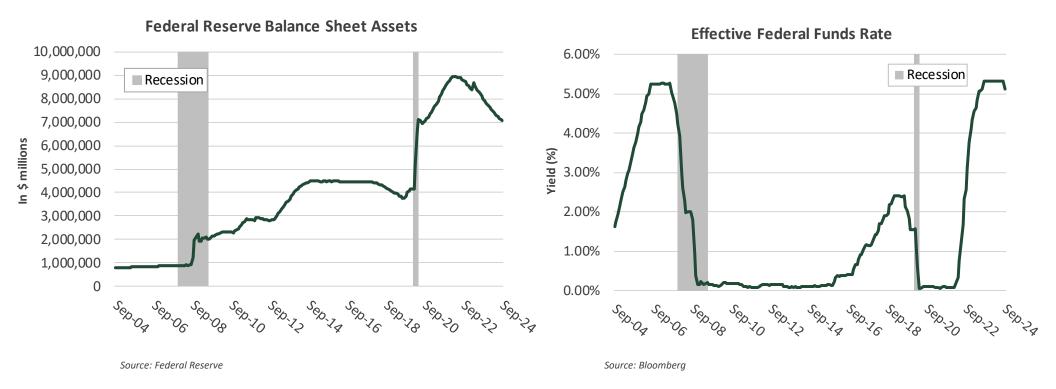

# **ECONOMIC UPDATE**

- Recent economic data suggests positive but slower growth this year fueled by consumer spending. While the consumer has been resilient, declining savings rates, growing credit card debt, higher delinquencies, and a moderating labor market pose potential headwinds to future economic growth. Inflationary trends are subsiding, but core levels remain above the Fed's target. The labor market is showing signs of cooling, reflecting an improved balance between supply and demand for workers. Given the cumulative effects of restrictive monetary policy and tighter financial conditions, we believe the economy will gradually soften and the Fed will continue to lower rates at a measured pace through this year with the ability to move more aggressively should the employment data warrant.
- The Federal Open Market Committee (FOMC) delivered the first rate cut of the easing cycle at the September meeting. Although a reduction in the Fed Funds Rate was widely anticipated, the magnitude was somewhat of a surprise, as market participants were split between whether the FOMC would cut by 25 basis points or 50 basis points. Chair Jerome Powell reiterated previous statements acknowledging that monetary policy has shifted into a more balanced approach addressing price stability and full employment in tandem. The Fed released the quarterly Summary of Economic Projections (SEP) which now forecasts a substantially lower median Fed Funds Rate expectation among Fed Governors in 2025 due to lower inflation expectations and a higher projected unemployment rate. We believe the Fed will continue to lower rates at a measured pace through this year with the ability to move more aggressively should the employment data warrant.
- The US Treasury yield curve shifted lower in September following the 50 basis points rate cut by the FOMC mid-month. The 2-year Treasury yield fell 28 basis points to 3.64%, the 5-year Treasury dropped 15 basis points to 3.56%, and the 10-year Treasury yield declined 12 basis points to 3.78%. The 2-year and 10-year Treasury yield points on the curve began to normalize to +14 basis points at September month-end versus -2 basis points at August month-end. The spread between the 2-year Treasury and 10-year Treasury yield one year ago was -47 basis points. The inversion between 3-month and 10-year Treasuries ended the month of September at -85 basis points.

The Federal Open Market Committee (FOMC) delivered the first rate cut of the easing cycle at the September meeting. Although a reduction in the Fed Funds Rate was widely anticipated, the magnitude was somewhat of a surprise, as market participants were split between whether the FOMC would cut by 25 basis points or 50 basis points. Chair Jerome Powell reiterated previous statements acknowledging that monetary policy has shifted into a more balanced approach addressing price stability and full employment in tandem. The Fed released the quarterly Summary of Economic Projections (SEP) which now forecasts a substantially lower median Fed Funds Rate expectation among Fed Governors in 2025 to 3.1 – 3.6%. The Fed continues to reduce its holdings of U.S. Treasury securities and agency mortgage-backed securities as per its predefined schedule of \$25 billion and \$35 billion per month. Since the Fed began its Quantitative Tightening campaign in June 2022, securities holdings have declined by approximately \$1.8T to approximately \$7.1T.