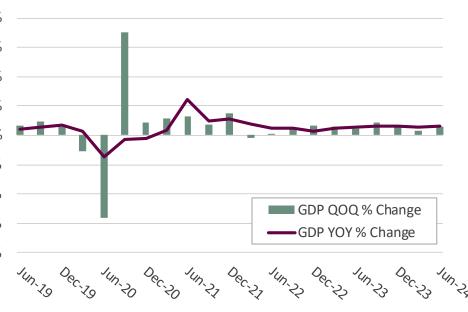

## **Gross Domestic Product (GDP)**

Source: US Department of Commerce

Source: US Department of Commerce

According to the third estimate, second quarter GDP increased at an annualized rate of 3.0%, unchanged from the prior estimate. Growth continues to be powered by personal consumption expenditures. Gross fixed investment, government consumption expenditures, and inventories also had positive contributions, with a negative offset by net exports. The consensus projection calls for 2.0% growth in the third quarter and 2.6% growth for the full year 2024.