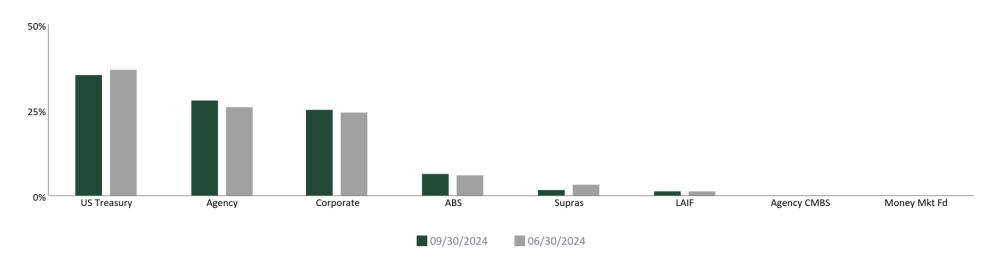

### **SECTOR DISTRIBUTION**

Calleguas Municipal Water District | Account #10934 | As of September 30, 2024

### Sector as a Percentage of Market Value

| 09/30/2024 | 06/30/2024                                            |
|------------|-------------------------------------------------------|
| 36.17%     | 37.77%                                                |
| 28.49%     | 26.75%                                                |
| 25.93%     | 24.93%                                                |
| 6.63%      | 6.34%                                                 |
| 2.02%      | 3.55%                                                 |
| 0.57%      | 0.57%                                                 |
| 0.18%      | 0.05%                                                 |
|            | 36.17%<br>28.49%<br>25.93%<br>6.63%<br>2.02%<br>0.57% |