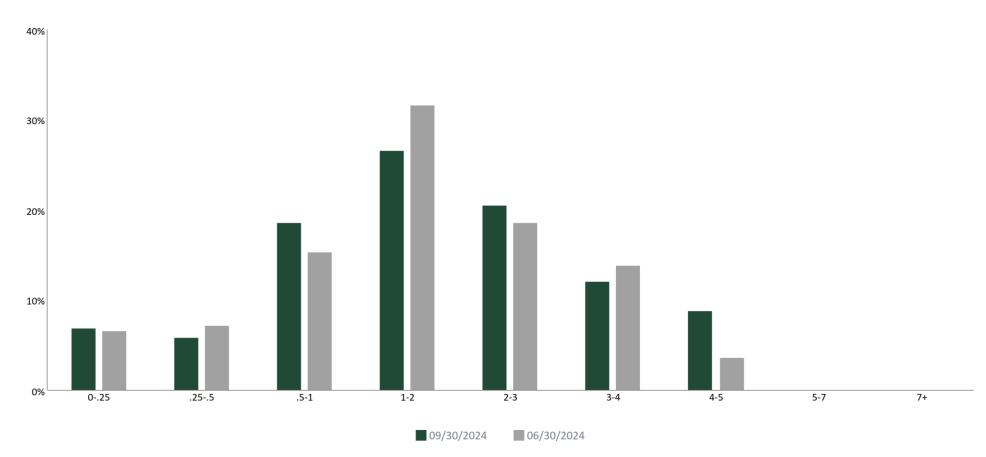

### Portfolio Compared to Prior Quarter

| Date       | 025  | .255 | .5-1  | 1-2   | 2-3   | 3-4   | 4-5  | 5-7  | 7+   |
|------------|------|------|-------|-------|-------|-------|------|------|------|
| 09/30/2024 | 7.0% | 6.0% | 18.7% | 26.7% | 20.7% | 12.2% | 8.9% | 0.0% | 0.0% |
| 06/30/2024 | 6.7% | 7.3% | 15.4% | 31.6% | 18.7% | 13.9% | 3.6% | 0.0% | 0.0% |