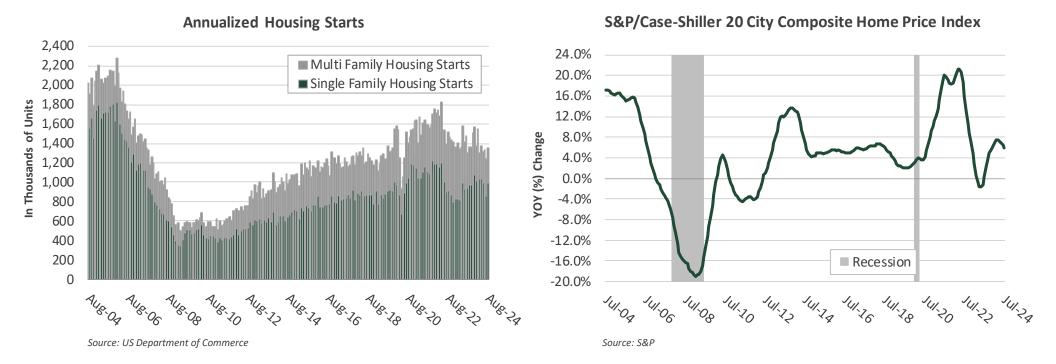

Housing starts surprised to the upside on a month-over-month basis in August, increasing 9.6% to 1.356 million units versus the previous decline of 6.9% the prior month. Starts were led by the single-family home sector. Total starts were up 3.9% year-over-year. The Freddie Mac average rate for a 30-year fixed mortgage edged down to 6.35% in August from 6.85% in July. According to the Case-Shiller 20-City Home Price Index, housing prices rose 5.9% year-over-year in July, decelerating from 6.5% reported in the previous month. Although the trend is gradually improving, tight inventories and higher mortgage rates continue to impact affordability.