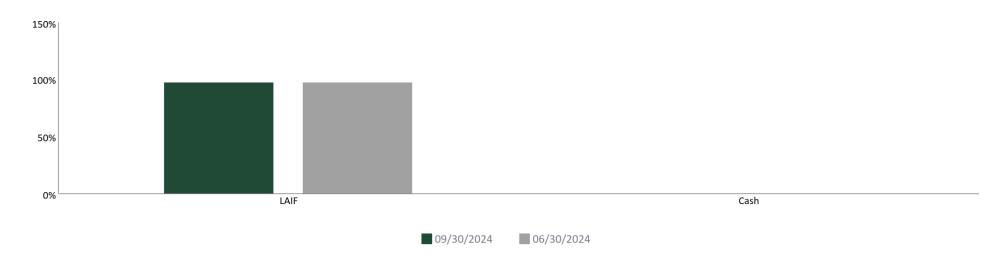

### **SECTOR DISTRIBUTION**

CMWD Reporting | Account #10935 | As of September 30, 2024

### Sector as a Percentage of Market Value

| Sector | 09/30/2024 | 06/30/2024 |
|--------|------------|------------|
| LAIF   | 98.87%     | 98.66%     |
| Cash   | 1.13%      | 1.34%      |