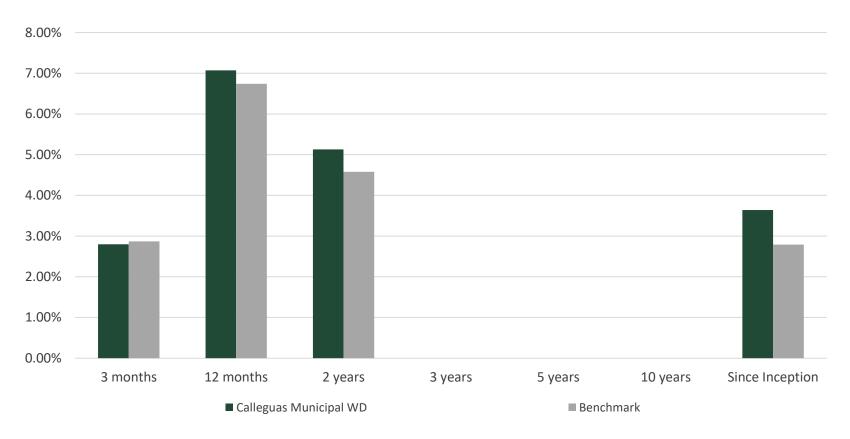

#### **INVESTMENT PERFORMANCE**

Calleguas Municipal Water District | Account #10934 | As of September 30, 2024

Total Rate of Return: Inception | 04/01/2022

|                        | 3 Months | 12 Months | 2 Years | 3 Years | 5 Years | 10 Years | Since<br>Inception |
|------------------------|----------|-----------|---------|---------|---------|----------|--------------------|
| TOTAL RATE OF RETURN   |          |           |         |         |         |          |                    |
| Calleguas Municipal WD | 2.80%    | 7.07%     | 5.13%   |         |         |          | 3.64%              |
| Benchmark              | 2.87%    | 6.74%     | 4.58%   |         |         |          | 2.79%              |

<sup>\*</sup>Periods over 1 year are annualized.

Benchmark: ICE BofA 1-3 Year US Treasury Index

Total rate of return: A measure of a portfolio's performance over time. It is the internal rate of return, which equates the beginning value of the portfolio with the ending market value; it includes interest earnings, realized and unrealized gains and losses in the portfolio.