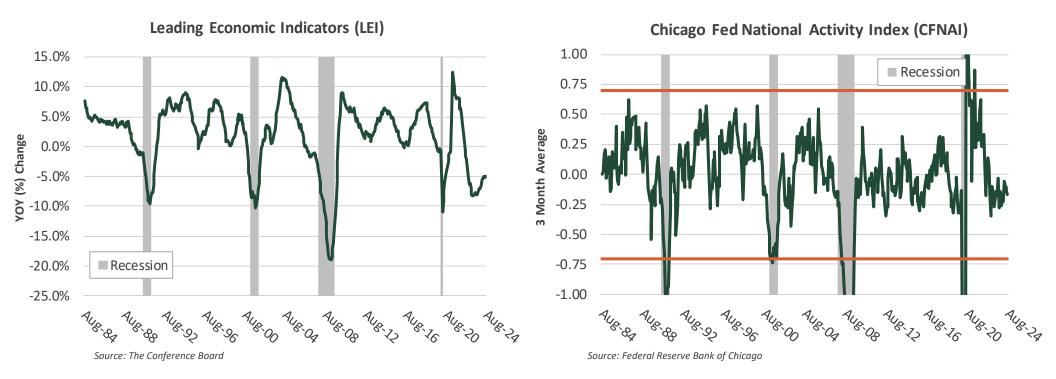

The Conference Board's Leading Economic Index (LEI) remained in negative territory at -0.2% in August, improving from -0.6% in July. The index dropped 5.0% year-over-year. The improvement can be attributed to a decrease in the yield curve inversion, an increase in building permits, and stock market performance. The Chicago Fed National Activity Index (CFNAI) increased to 0.12 in August from a downwardly revised -0.42 in July, which was above consensus expectations. The three-month moving average fell to -0.17 in August from -0.13 in July, indicating below-trend growth expectations for the economy.