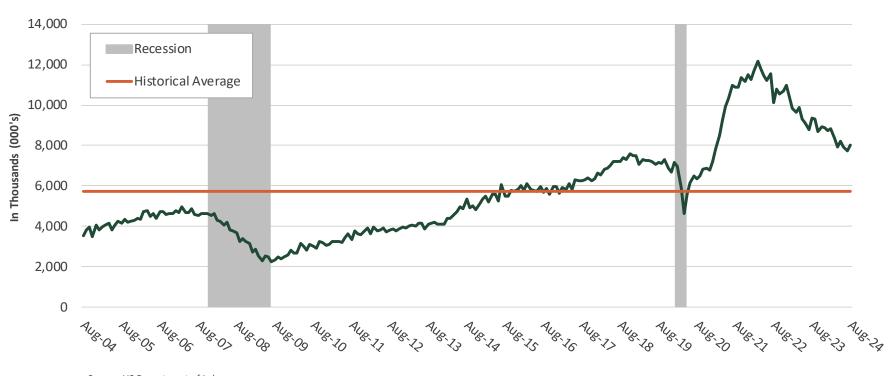

## **Job Openings**

Source: US Department of Labor

The Labor Department's Job Openings and Labor Turnover Survey (JOLTS) increased to 8.04 million job openings in August from an upwardly revised 7.71 million in July. Job openings have increased to a ratio of 1.13 jobs for each unemployed individual. The quits rate, an indicator of job availability, declined to 1.9% from downwardly revised 2.0% in July. That is the lowest level since 2020. While the current level of job openings remains elevated from a historical perspective, the trend is decelerating.