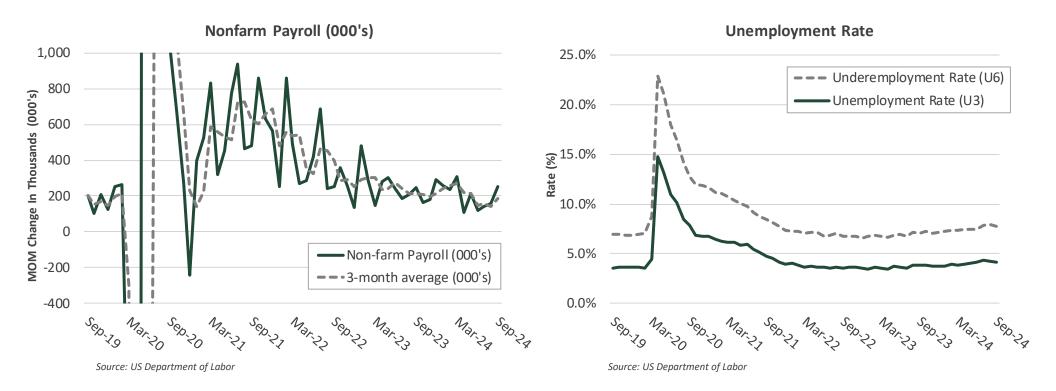

The U.S. economy added 254,000 jobs in September, well above expectations of 150,000. The three-month moving average and six-month moving average payrolls continued to trend weaker to 186,000 and 167,000 respectively. The unemployment rate declined to 4.1% in September, and the labor participation rate remained at 62.7%, remaining below the pre-pandemic level of 63.3%. The U-6 underemployment rate, which includes those who are marginally attached to the labor force and employed part time for economic reasons declined to 7.7% from 7.9%. Average hourly earnings rose 4.0% year-over-year in September. U.S. labor market data from September surprised to the upside, with strong job growth and a sharper-than-expected drop in unemployment, suggesting the economy may be more resilient than anticipated. The Federal Reserve's view is that there has been "substantial" progress towards better balance in the labor market between demand and supply for workers.

In August, the Consumer Price Index (CPI) rose 0.2% month-over-month and 2.5% year-over-year, down from 2.9% in July, largely due to a drop in gasoline prices. The Core CPI, which excludes volatile food and energy components, rose more than expected in August by 0.3% month-over-month and 3.2% year-over-year. The Personal Consumption Expenditures (PCE) Index rose 0.1% from the previous month and 2.2% year-over-year in August. The Core PCE deflator (the Fed's preferred gauge) increased 0.1% month-over-month and 2.7% over the past year, still above the Fed's 2% inflation target. Much of the lingering inflation has been driven by shelter costs and demand for services, but recent data provide confirmation that inflation is moderating.