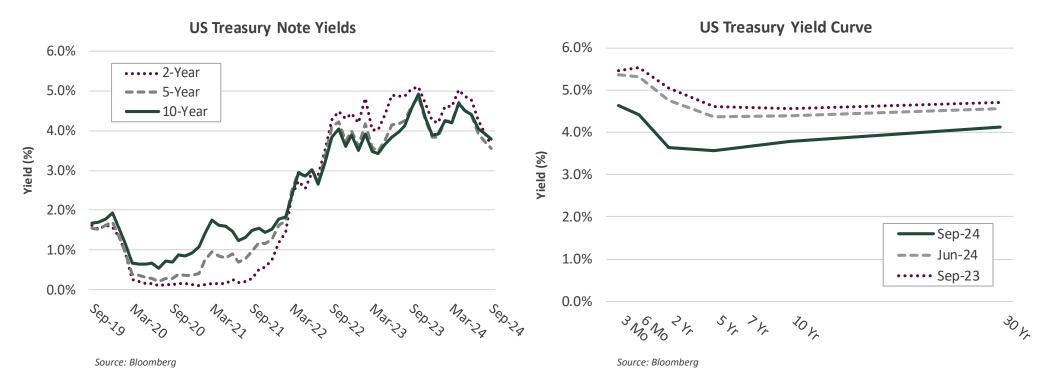

# **ECONOMIC UPDATE**

- Recent economic data suggests positive but slower growth this year fueled by consumer spending. While the consumer has been resilient, declining savings rates, growing credit card debt, higher delinquencies, and a moderating labor market pose potential headwinds to future economic growth. Inflationary trends are subsiding, but core levels remain above the Fed's target. The labor market is showing signs of cooling, reflecting an improved balance between supply and demand for workers. Given the cumulative effects of restrictive monetary policy and tighter financial conditions, we believe the economy will gradually soften and the Fed will continue to lower rates at a measured pace through this year with the ability to move more aggressively should the employment data warrant.
- The Federal Open Market Committee (FOMC) delivered the first rate cut of the easing cycle at the September meeting. Although a reduction in the Fed Funds Rate was widely anticipated, the magnitude was somewhat of a surprise, as market participants were split between whether the FOMC would cut by 25 basis points or 50 basis points. Chair Jerome Powell reiterated previous statements acknowledging that monetary policy has shifted into a more balanced approach addressing price stability and full employment in tandem. The Fed released the quarterly Summary of Economic Projections (SEP) which now forecasts a substantially lower median Fed Funds Rate expectation among Fed Governors in 2025 due to lower inflation expectations and a higher projected unemployment rate. We believe the Fed will continue to lower rates at a measured pace through this year with the ability to move more aggressively should the employment data warrant.
- The US Treasury yield curve shifted lower in September following the 50 basis points rate cut by the FOMC mid-month. The 2-year Treasury yield fell 28 basis points to 3.64%, the 5-year Treasury dropped 15 basis points to 3.56%, and the 10-year Treasury yield declined 12 basis points to 3.78%. The 2-year and 10-year Treasury yield points on the curve began to normalize to +14 basis points at September month-end versus -2 basis points at August month-end. The spread between the 2-year Treasury and 10-year Treasury yield one year ago was -47 basis points. The inversion between 3-month and 10-year Treasuries ended the month of September at -85 basis points.

At the end of September, the 2-year Treasury yield was 140 basis points lower, and the 10-Year Treasury yield was 79 basis points lower, year-over-year. The 2-year and 10-year Treasury yield points on the curve began to normalize to +14 basis points at September month-end versus -2 basis points at August month-end. The yield curve inversion which began in July 2022 was historically long. The average historical spread (since 2003) is about +110 basis points. The inversion between 3-month and 10-year Treasuries tightened to -85 basis points in September from -121 basis points in August.