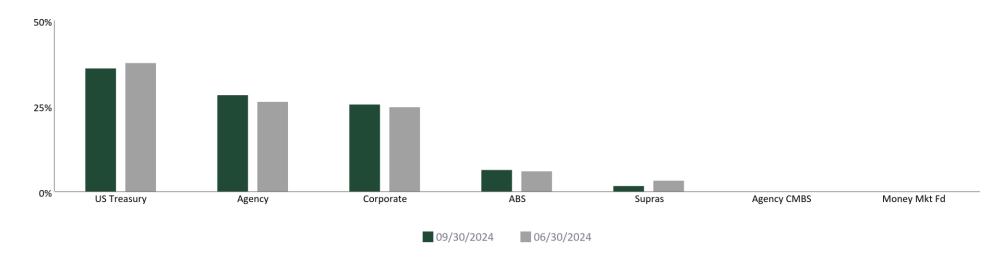

### Sector as a Percentage of Market Value

| 09/30/2024 | 06/30/2024                                            |
|------------|-------------------------------------------------------|
| 36.17%     | 37.77%                                                |
| 28.49%     | 26.75%                                                |
| 25.93%     | 24.93%                                                |
| 6.63%      | 6.34%                                                 |
| 2.02%      | 3.55%                                                 |
| 0.57%      | 0.57%                                                 |
| 0.18%      | 0.05%                                                 |
|            | 36.17%<br>28.49%<br>25.93%<br>6.63%<br>2.02%<br>0.57% |