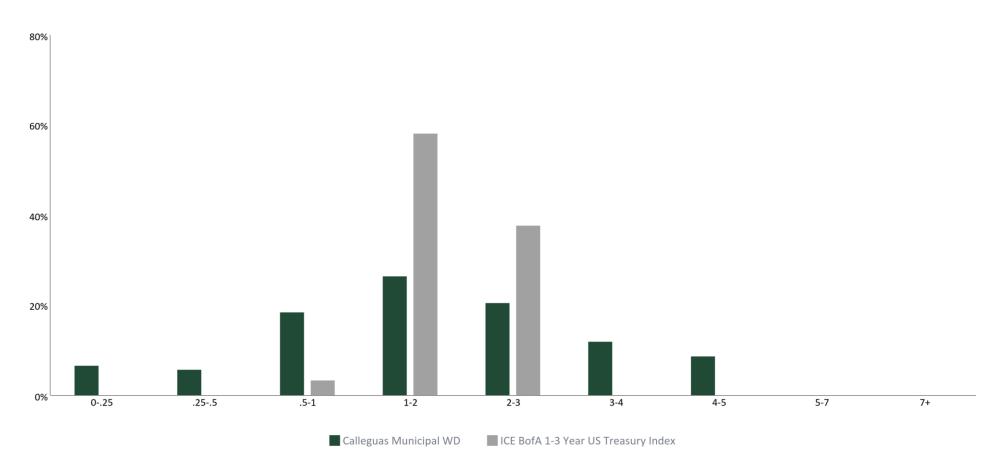

#### Portfolio Compared to the Benchmark

|                                     | 025  | .255 | .5-1  | 1-2   | 2-3   | 3-4   | 4-5  | 5-7  | 7+   |
|-------------------------------------|------|------|-------|-------|-------|-------|------|------|------|
| Portfolio                           | 7.0% | 6.0% | 18.7% | 26.7% | 20.7% | 12.2% | 8.9% | 0.0% | 0.0% |
| ICE BofA 1-3 Year US Treasury Index | 0.0% | 0.0% | 3.6%  | 58.4% | 38.0% | 0.0%  | 0.0% | 0.0% | 0.0% |