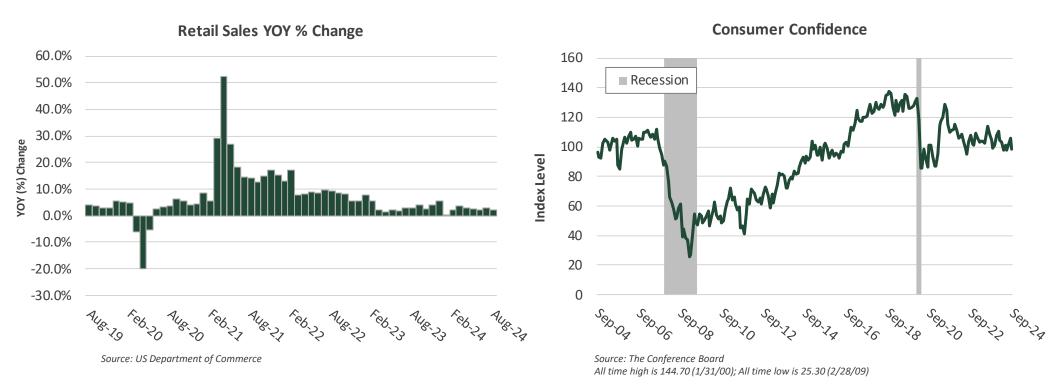

Retail Sales grew more than expected month-over-month in August at 0.1% after growth of 1.1% in July. On a year-over-year basis, Retail Sales grew 2.1% in August versus 2.9% in July. Control-group sales, which are used to calculate gross domestic product, rose 0.3% month-over-month in August after last month's data was revised higher to an increase of 0.4%. E-commerce contributed the most to the increase. The Conference Board's Consumer Confidence Index for September came in below expectations, contracting to 98.7 after an upward revision to 105.6 in August. The decline reflects recent softening in labor market conditions, and less optimism about the job market and income growth. While the consumer has been resilient, consumption has begun to moderate in the face of declining savings rates, growing credit card debt, higher delinquencies, and a moderating labor market.